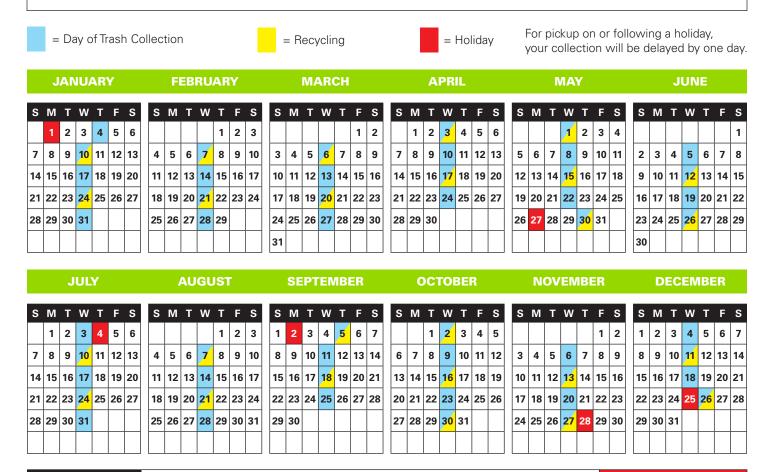

## YOUR 2024 TRASH AND RECYCLE COLLECTION SCHEDULE

Thank you for being a GFL Environmental customer! We wanted to provide you with an annual collection schedule for the 2024 year. The calendar below is marked with your area's collection dates. You'll notice that if your collection falls on a holiday, pickup will occur on the following day. Picking up trash on every Wednesday and recycling every other Wednesday. Please have your trash and recyclables out the night before pickup.

## The Following Holidays Could Affect Your Service Date:

- January 1st New Year's Day
  May 27th Memorial Day
- September 2nd Labor Day
  - November 28th Thanksgiving Day
- July 4th Independence Day
- December 25th Christmas Day
- \*Collection services will be delayed by ONE day during the holiday week, beginning the date of the holiday.